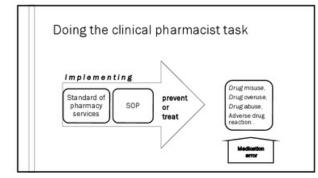

The main targets of clinical pharmacy services are to prevent or treat the occurrence of medication error. Forensic science is application science to the law, so that the forensic pharmacy could be understood as the application of pharmaceutical sciences to their regulations. The forensic pharmacy could be used to guide the pharmacist for delivering a high level of safety in health assistance and for providing high quality of pharmacy service standard.