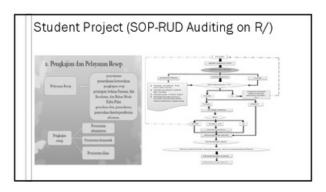

#### The aim of forensic pharmacy Student Project

- Introduce
  - how to construct the SOP
  - Application the pharm. Science to the SOP/Law
  - Built an habit as health professional to follow the law/SOP
  - How solve the problem in accordance to the law with out blame other