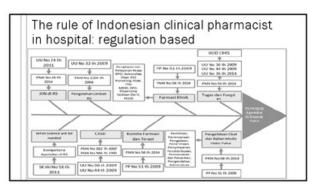

#### PP 51 of 2009: quantified the Pharmacist Practice

- Register Pharmacist (Surat Tanda Register Apoteker "STRA") (Section 39 (2))
- License pharmaceutical Practice (section 52 (2))
  - SIK (Surat ijin Kerja) is license for apothecaries, who do their pharmaceutical practice in production and distribution unit
     SIPA (Surat ijin Praktek Apoteker) is license for apothecaries, who do their pharmaceutical metalogical memocratics.
  - who do their pharmaceutical practice in Pharmaceutical service: Community pharmacist
    - Clinical pharmacist

#### PP 51 of 2009: Legal aspect on pharmacy practice

- Pharmacist as professional and legal responsibilities on
- Pharmaceutical manufacture
- Pharmaceutical distribution
- Pharmaceutical services
- Pharmacy practice based on the National pharmaceutical standard
- The pharmacist translated their practical standard into SOP
  - It need → Forensic Pharmacy