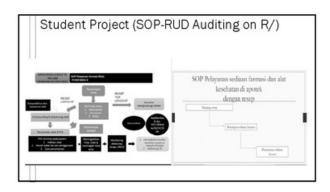

#### The aim of forensic pharmacy Student Project

- Introduce
  - how to construct the SOP
  - Application the pharm. Science to the SOP/Law
  - Built an habit as health professional to follow the law/SOP
  - How solve the problem in accordance to the law with out blame other